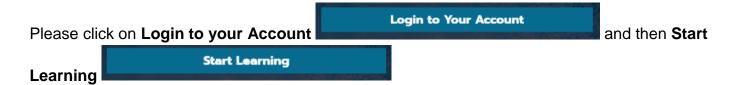

## Starting your theory on Mobile devices (Android and iOS)

Please make sure you start by downloading the PADI Library app through the Google Play Store, or Apple Store

Once you open this, it will ask you to Login to Your Account.

Login to Your Account

Please use the login details you have created when you have redeemed your digital product.

Start Learning

Once logged in, click on Start Learning

## On the home-screen, click on Open Water Diver eLearning to start your course

Open Water Diver eLearning