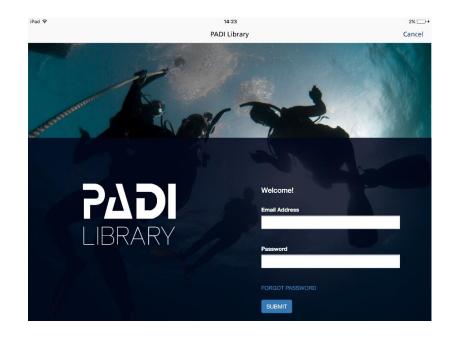

## Starting your theory on Mobile devices (Android and iOS)

Please make sure you start by downloading the PADI Library app through the Google Play Store, or Apple Store

Once you open this, it will ask you to Login to Your Account.

Login to Your Account

Please use the login details you have created when you have redeemed your digital product.

Start Learning

Once logged in, click on Start Learning